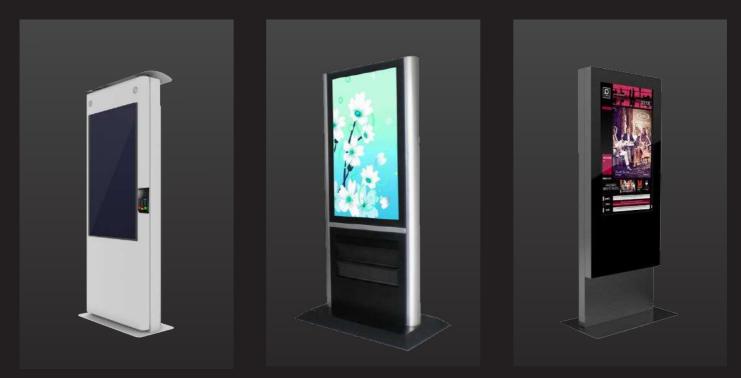

al intelligence, Machine Learning, Internet of things (IoT), Kiosk and terminal management systems. Panashi team had previously associated in delivering highly comprehensive projects.

## SOLUTIONS OF PANASHI



**Hospital Solutions** 

Patients want smooth hospital experiences now a days. They want the optimal use of the time that they spend in a hospita



**Kiosk Solutions** 

Panashi provide end to end solution including kiosk hardware, software, integration and implementation





**IOT Solutions** 

we are having IOT solutions for tracking such as Bluetooth beacon, RFID technology, GPS technology







## **KIOSK SOLUTIONS**































# **INDOOR KIOSK DESIGNS**











www.panashi.ae

























www.panashi.ae





# **OUTDOOR KIOSK DESIGNS**