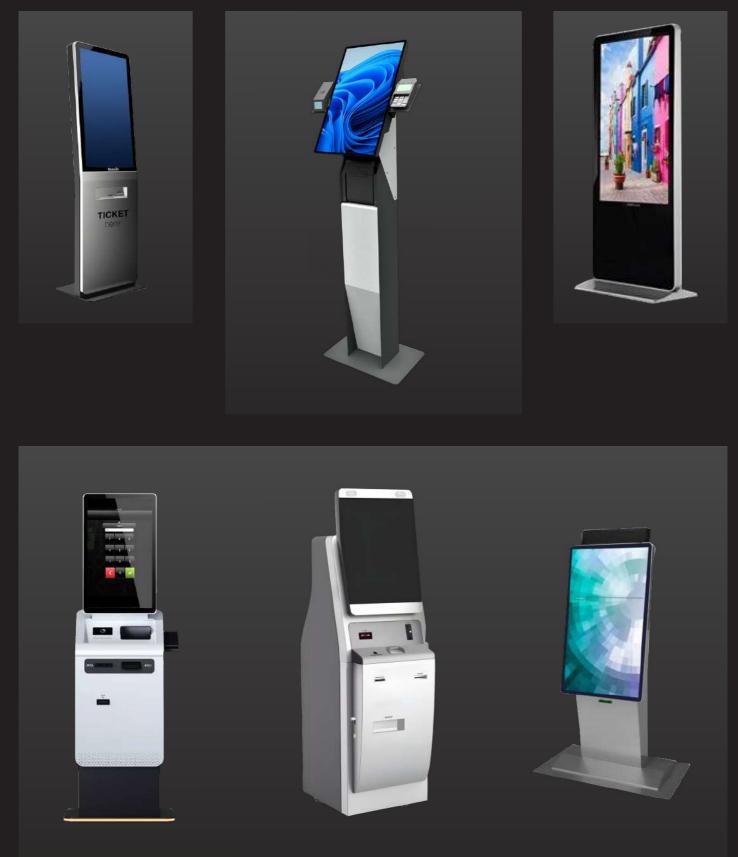

years. We have pooled the talents from various domains such as Artificial intelligence, Machine Learning, Internet of things (IoT), Kiosk and terminal management systems. Panashi team had previously associated in delivering highly comprehensive projects.

## SOLUTIONS OF PANASHI



**Hospital Solutions** 

Patients want smooth hospital experiences now a days. They want the optimal use of the time that they spend in a hospita



**Kiosk Solutions** 

Panashi provide end to end solution including kiosk hardware, software, integration and implementation





**IOT Solutions** 

we are having IOT solutions for tracking such as Bluetooth beacon, RFID technology, GPS technology







## **KIOSK SOLUTIONS**































# **INDOOR KIOSK DESIGNS**











www.panashi.ae

























www.panashi.ae





# **OUTDOOR KIOSK DESIGNS**